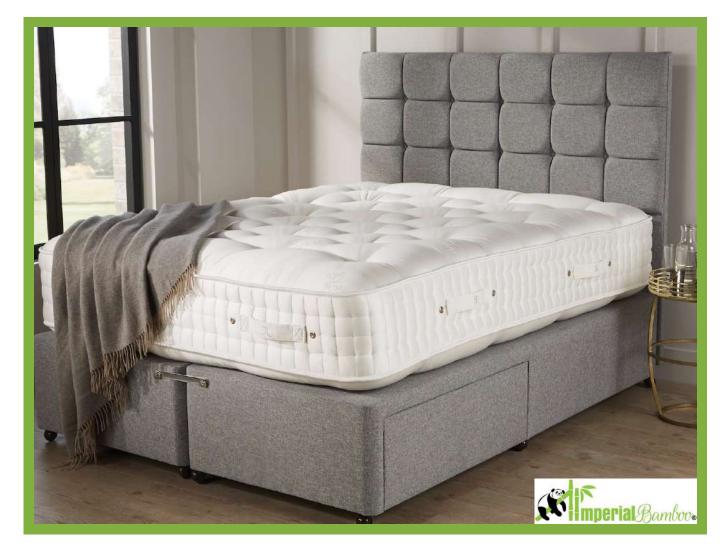

#### BED FRAME

| SINGLE   | DOUBLE   | KING SIZE | SUPER SIZE |
|----------|----------|-----------|------------|
| £3000.00 | £3500.00 | £3800.00  | £4200.00   |

#### **CHOOSE YOUR NEW BEDFRAME**