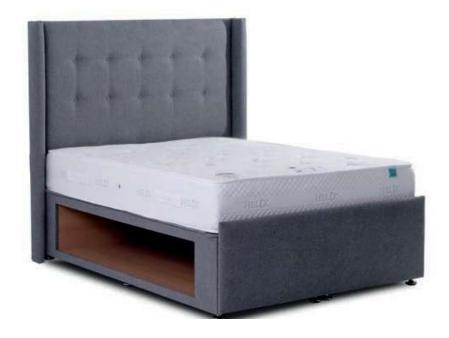

# MORE COMFORT FEEL RELAXED

Bamboo keeps our soil stronger, our air cleaner and our environment healthier. Plus, it helps you stay soft, cool, clean and green. Literally and figuratively. We guarantee you can feel the difference.



#### BED FRAME

| SINGLE   | DOUBLE   | KING SIZE | SUPER SIZE |
|----------|----------|-----------|------------|
| £3000.00 | £3500.00 | £3800.00  | £4200.00   |



























































#### **CHOOSE YOUR NEW BEDFRAME**



# **CHOOSE YOUR COLOR**



#### **CHOOSE YOUR DRAWER**





#### **CHOOSE YOUR SIZED**







Small Double



Double









**STRATFORD CITY MONTFICHET RD** LONDON E20 1EJ



ARIEL WAY SHEPHERD'S BUSH LONDON W12 7GF

JOIN US IN SOCIAL MEDIA!

WWW.IMPERIALBAMBOO.CO.UK